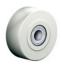

## Fixed castor SMMF 150 PEK

Extra Heavy Duty Series SMM - Wheel PE

Wheel

Casted high quality nylon wheel

| Fixed castor                                            | Wheel-⊘ A x width B mm: 150x40+40 |
|---------------------------------------------------------|-----------------------------------|
| Load Capacity kg:                                       | 2000                              |
| Load capacity tested according to EN 12530 and EN 12527 |                                   |
| Overall height H mm:                                    | 215                               |
| Dimension of top plate TP                               | 140x110                           |
| mm:                                                     |                                   |
| Hole spacing HS mm:                                     | 105x75                            |
| Hole-Ø HD mm:                                           | 13                                |
| Wheel bearing:                                          | Ball bearing                      |