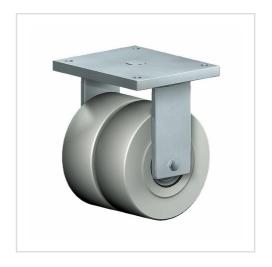

## Fixed castor SMMF 150 PEK

Extra Heavy Duty Series SMM - Wheel PE

Wheel

Casted high quality nylon wheel

#### Fork

Solid steel welded construction, with axial grooved ball bearing DIN 711 and tapered roller bearing DIN 720, very strong integrated Kingpin, with grease nipple, sealed with 2 orings finish: alu-grey painted on request: zinc-plated and passivated (chrom VI-free)