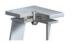

#### Fork

Solid steel welded construction, with axial grooved ball bearing DIN 711 and tapered roller bearing DIN 720, very strong integrated Kingpin, with grease nipple, sealed with 2 orings finish: alu-grey painted on request: zinc-plated and passivated (chrom VI-free)

| Fixed castor                                            | Wheel-⊘ A x width B mm: 150x40+40 |
|---------------------------------------------------------|-----------------------------------|
| Load Capacity kg:                                       | 2000                              |
| Load capacity tested according to EN 12530 and EN 12527 |                                   |
| Overall height H mm:                                    | 215                               |
| Dimension of top plate TP                               | 140x110                           |
| mm:                                                     |                                   |
| Hole spacing HS mm:                                     | 105x75                            |
| Hole-Ø HD mm:                                           | 13                                |
| Wheel bearing:                                          | Ball bearing                      |