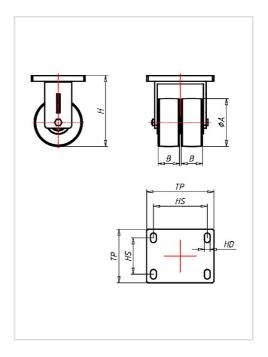

| Fixed castor                                            | Wheel-⊘ A x width B mm: 150x40+40 |
|---------------------------------------------------------|-----------------------------------|
| Load Capacity kg:                                       | 2000                              |
| Load capacity tested according to EN 12530 and EN 12527 |                                   |
| Overall height H mm:                                    | 215                               |
| Dimension of top plate TP                               | 140x110                           |
| mm:                                                     |                                   |
| Hole spacing HS mm:                                     | 105x75                            |
| Hole-Ø HD mm:                                           | 13                                |
| Wheel bearing:                                          | Ball bearing                      |